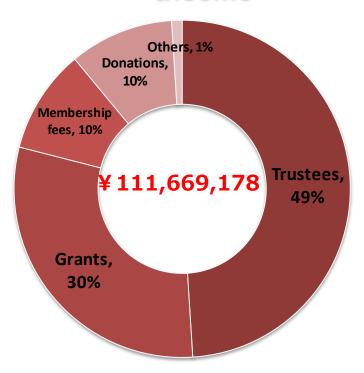

## Income

| Income          | Ratio | Amount      |
|-----------------|-------|-------------|
| Trustees        | 49%   | 55,210,524  |
| Grants          | 30%   | 31,678,312  |
| Membership fees | 10%   | 15,550,000  |
| Donations       | 10%   | 7,665,329   |
| Others          | 1%    | 1,565,013   |
| Total           |       | 111,669,178 |