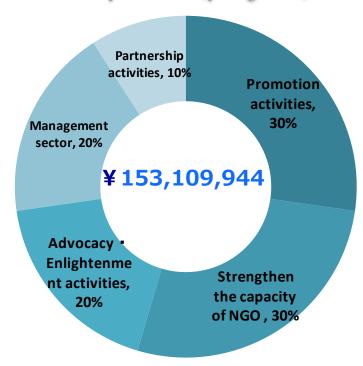

## Expense (project)

| Expense                        | Ratio | Amount      |
|--------------------------------|-------|-------------|
| Promotion activities           | 30%   | 42,514,820  |
| Strengthen the capacity of NGO | 30%   | 40,380,508  |
| Advocacy, Enlightenment        | 20%   | 24,949,235  |
| Management sector              | 20%   | 23,123,681  |
| Partnership activities         | 10%   | 22,141,700  |
| Total                          |       | 153,109,944 |